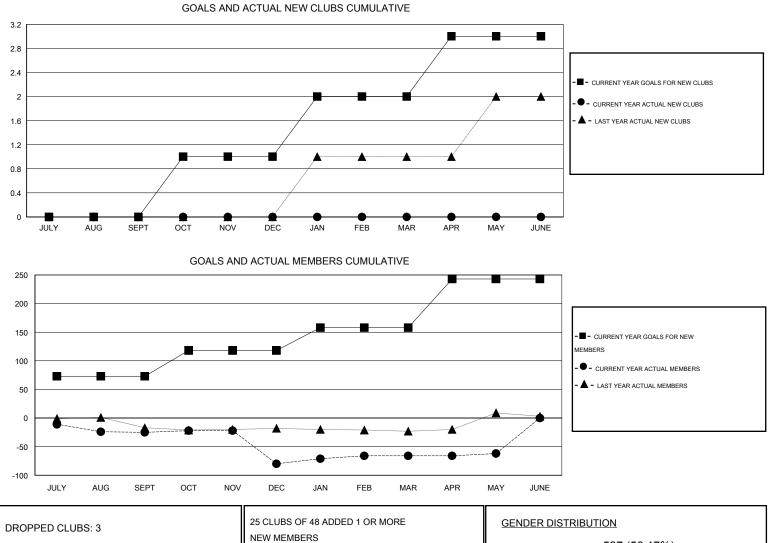

## LOCATION BULGARIA

| _             |                  | Clubs               |                            |                             | Members<br>RESULTS FOR 2013-2014 |                    |                                  |                              |                             |
|---------------|------------------|---------------------|----------------------------|-----------------------------|----------------------------------|--------------------|----------------------------------|------------------------------|-----------------------------|
|               | RESU             | LTS FOR 2013-2014   |                            |                             |                                  |                    |                                  |                              |                             |
| QUARTER       | NEW CLUB<br>GOAL | ACTUAL NEW<br>CLUBS | ACTUAL<br>DROPPED<br>CLUBS | ACTUAL NET<br>GAIN/<br>LOSS | QUARTER                          | NEW MEMBER<br>GOAL | ACTUAL TOTAL<br>MEMBERS<br>ADDED | ACTUAL<br>DROPPED<br>MEMBERS | ACTUAL NET<br>GAIN/<br>LOSS |
| JULY/AUG/SEPT | 0                | 0                   | 1                          | -1                          | JULY/AUG/SEPT                    | 73                 | 6                                | 31                           | -25                         |
| OCT/NOV/DEC   | 1                | 0                   | 2                          | -2                          | OCT/NOV/DEC                      | 45                 | 25                               | 80                           | -55                         |
| JAN/FEB/MAR   | 1                | 0                   | 0                          | 0                           | JAN/FEB/MAR                      | 40                 | 32                               | 18                           | 14                          |
| APR/MAY/JUNE  | 1                | 0                   | 0                          | 0                           | APR/MAY/JUNE                     | 85                 | 19                               | 15                           | 4                           |

| DROPPED CLUBS: 3 |            | 25 CLUBS OF 48 ADDED 1 OR MORE | GENDER DISTRIBUTION  |              |        |
|------------------|------------|--------------------------------|----------------------|--------------|--------|
|                  |            | NEW MEMBERS                    | MALE                 | 537 (56.17%) |        |
|                  |            | 1                              | FEMALE               | 419 (43.83%) |        |
| DROPPED MEMBERS  |            |                                |                      |              |        |
| DECEASED         | 2          | CLICK HERE FOR HEALTH          |                      |              | 50     |
| CLUB CANCELLED   | 45         | ASSESSMENT DATA                | FAMILY UNIT MEMBERS  |              | 59     |
| OTHER            | 97         |                                | HEAD OF HOUSEHOLD    |              | 29     |
| TOTAL            | 144        |                                | NON-HEAD OF HOUSEHOL | 30           |        |
|                  | a <b>a</b> |                                |                      |              | D 4 64 |